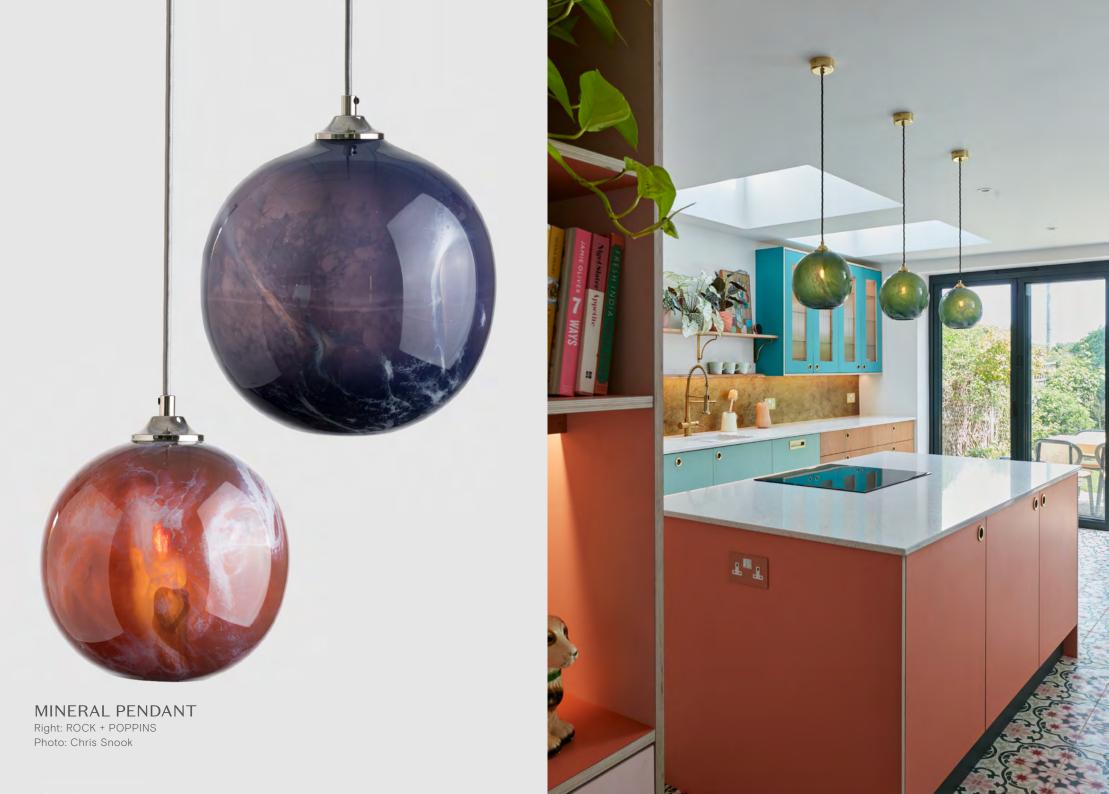

# ROTHSCHILD & BICKERS

EXQUISITE LIGHTING HANDBLOWN IN ENGLAND



## **OUR STORY**

Founded by Victoria Rothschild and Mark Bickers in 2007, Rothschild & Bickers is renowned for its sophisticated and unique lighting. Behind the exquisite collections which adorn stylish hotels, restaurants and homes worldwide is a passion to keep the craft of glassblowing alive. Every design produced at the studio in Hertford is hand blown using traditional skills and techniques. Pure molten glass is formed and shaped using only calipers as a measure, making products that are unique and individual. Quality and finish are paramount, creating glass that will be cherished by future generations.







SHIP PENDANT Left: Interior design by AG Interiors Photo: Chris Snook



PICK-N-MIX Right: Romo Fabrics











Left: DCL Interior Design









 TASSEL LIGHT

 Left: Rosendale Design for Chooks

 Photo: John Carey



VINTAGE LIGHT Right: 200 Degrees Coffee Shop Photo: Marcus Holdsworth







POP LIGHT Left: Motel One Spittelmarkt



**EMPIRE LIGHT** Right: Nia Morris Photo: Andrew Beasley













SPINDLE PENDANT Left: Motel One Salzburg Mirabell



LANTERN LIGHT Right: Pia Design Photo: Mary Wadsworth







STANDING PENDANT Left: Prestigious Textiles



SPINDLE SHADE Right: Kingshall Estates Photo: Adelina Iliev







RETRO LIGHT Left: EdwardsMcCoy Photo: Marek Sikora



NOUVEAU BELL & OPEN Right: Styling by Laura Fulmine Photo: Simon Bevan







BUBBLE LIGHT Left: The Manser Practice for Hilton Wembley







FINIAL PENDANT

QUARTZ LIGHT



# WALL LIGHTS

To complement our pendant