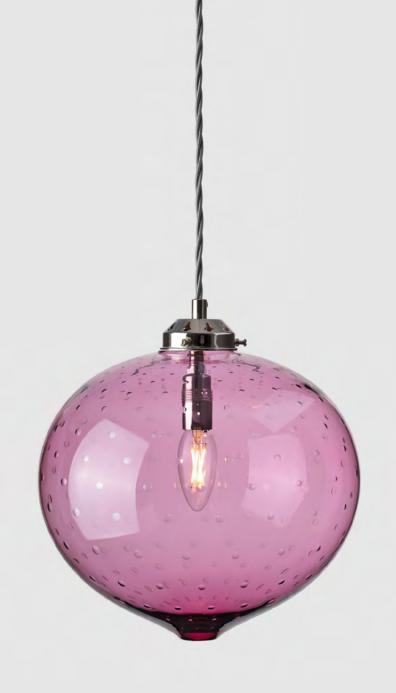

## OPTIONS

Each light at Rothschild & Bickers is handcrafted, from the glass shade to the electrical components. This allows everything from the glass colour, flex and metal finish to be fully customised by the client. As standard we have over twenty glass colours, seven metal finishes and ninety flexes to choose from. It is also possible to specify small details like fabric fringe colour and ceiling rose styles. All the lights are supplied with a dimmable LED filament bulb selected to suit the pendant shape and lumen output requirements. Samples of glass colour, flex colour and metal finish are available on request by post or can be picked up at the London showroom.