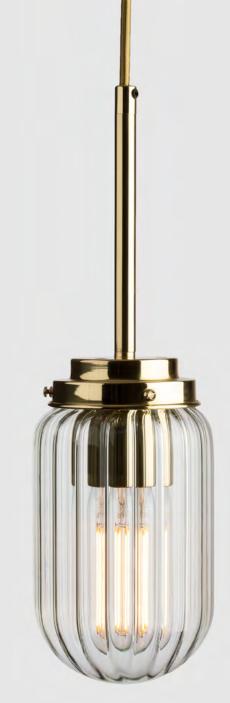

## OPTIONS

Each light at Rothschild & Bickers is handcrafted, from the glass shade to the electrical components. This allows everything from the glass colour, flex and metal finish to be fully customised by the client. As standard we have over twenty glass colours, seven metal finishes and ninety flexes to choose from. It is also possible to specify small details like fabric fringe colour and ceiling rose styles. All the lights are supplied with a dimmable LED filament bulb selected to suit the pendant shape and lumen output requirements. Samples of glass colour, flex colour and metal finish are available on request by post or can be picked up at the London showroom.