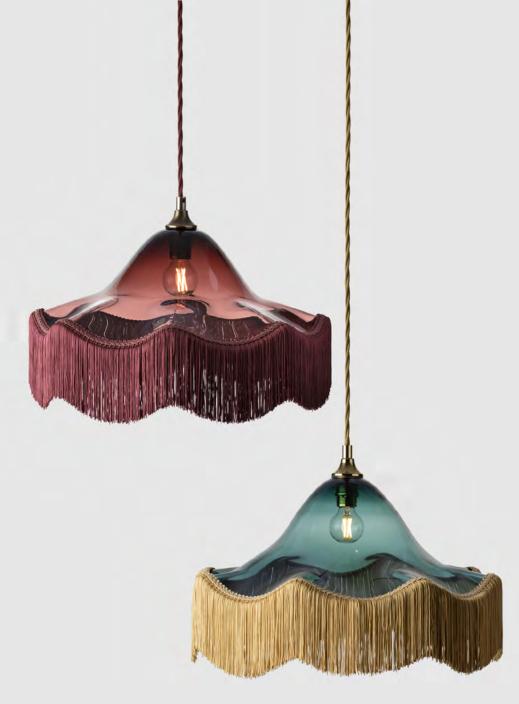

## OPTIONS

Each light at Rothschild & Bickers is handcrafted, from the glass shade to the electrical components. This allows everything from the glass colour, flex and metal finish to be fully customised by the client. As standard we have over twenty glass colours, seven metal finishes and ninety flexes to choose from. It is also possible to specify small details like fabric fringe colour and ceiling rose styles. All the lights are supplied with a dimmable LED filament bulb selected to suit the pendant shape and lumen output requirements. Samples of glass colour, flex colour and metal finish are available on request by post or can be picked up at the London showroom.