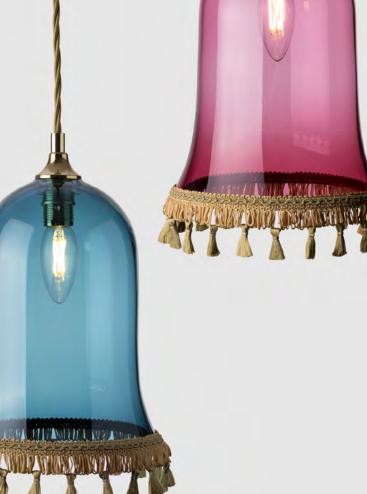

## OPTIONS

Each light at Rothschild & Bickers is handcrafted, from the glass shade to the electrical components. This allows everything from the glass colour, flex and metal finish to be fully customised by the client. As standard we have over twenty glass colours, seven metal finishes and ninety flexes to choose from. It is also possible to specify small details like fabric fringe colour and ceiling rose styles. All the lights are supplied with a dimmable LED filament bulb selected to suit the pendant shape and lumen output requirements. Samples of glass colour, flex colour and metal finish are available on request by post or can be picked up at the London showroom.