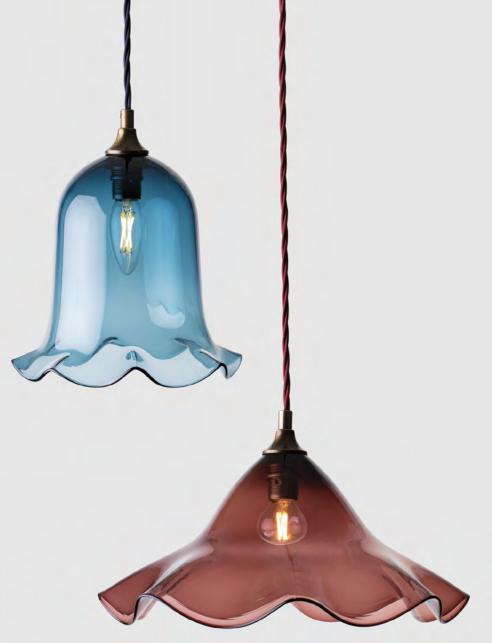

SPINDLE SHADE Right: Kingshall Estates Photo: Adelina Iliev

RETRO LIGHT Left: EdwardsMcCoy Photo: Marek Sikora

NOUVEAU BELL & OPEN Right: Styling by Laura Fulmine Photo: Simon Bevan

BUBBLE LIGHT Left: The Manser Practice for Hilton Wembley