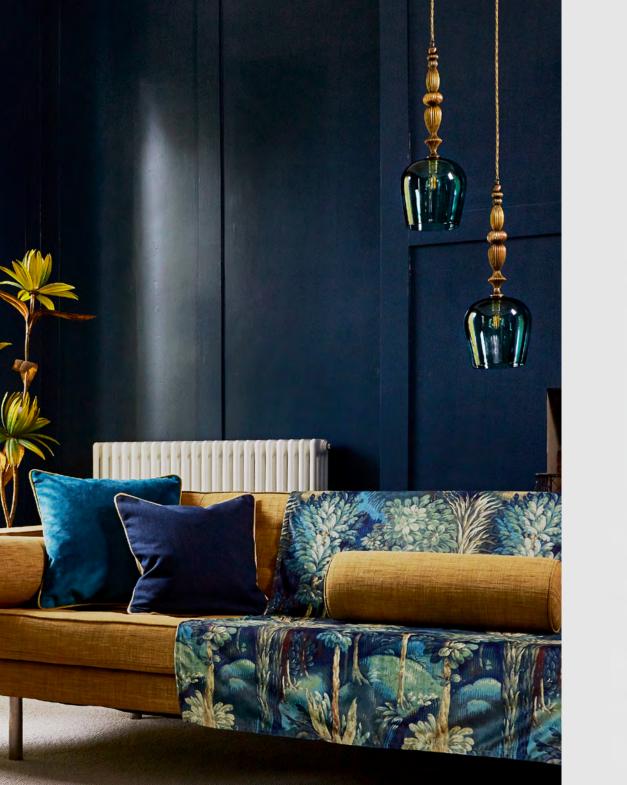

## OPTIONS

Each light at Rothschild & Bickers is handcrafted, from the glass shade to the electrical components. This allows everything from the glass colour, flex and metal finish to be fully customised by the client. As standard we have over twenty glass colours, seven metal finishes and ninety flexes to choose from. It is also possible to specify small details like fabric fringe colour and ceiling rose styles. All the lights are supplied with a dimmable LED filament bulb selected to suit the pendant shape and lumen output requirements. Samples of glass colour, flex colour and metal finish are available on request by post or can be picked up at the London showroom.