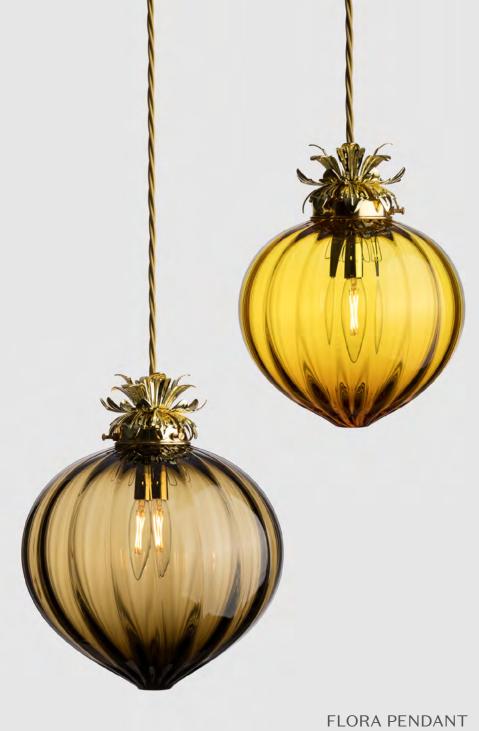

## OPTIONS

Each light at Rothschild & Bickers is handcrafted, from the glass shade to the electrical components. This allows everything from the glass colour, flex and metal finish to be fully customised by the client. As standard we have over twenty glass colours, seven metal finishes and ninety flexes to choose from. It is also possible to specify small details like fabric fringe colour and ceiling rose styles. All the lights are supplied with a dimmable LED filament bulb selected to suit the pendant shape and lumen output requirements. Samples of glass colour, flex colour and metal finish are available on request by post or can be picked up at the London showroom.