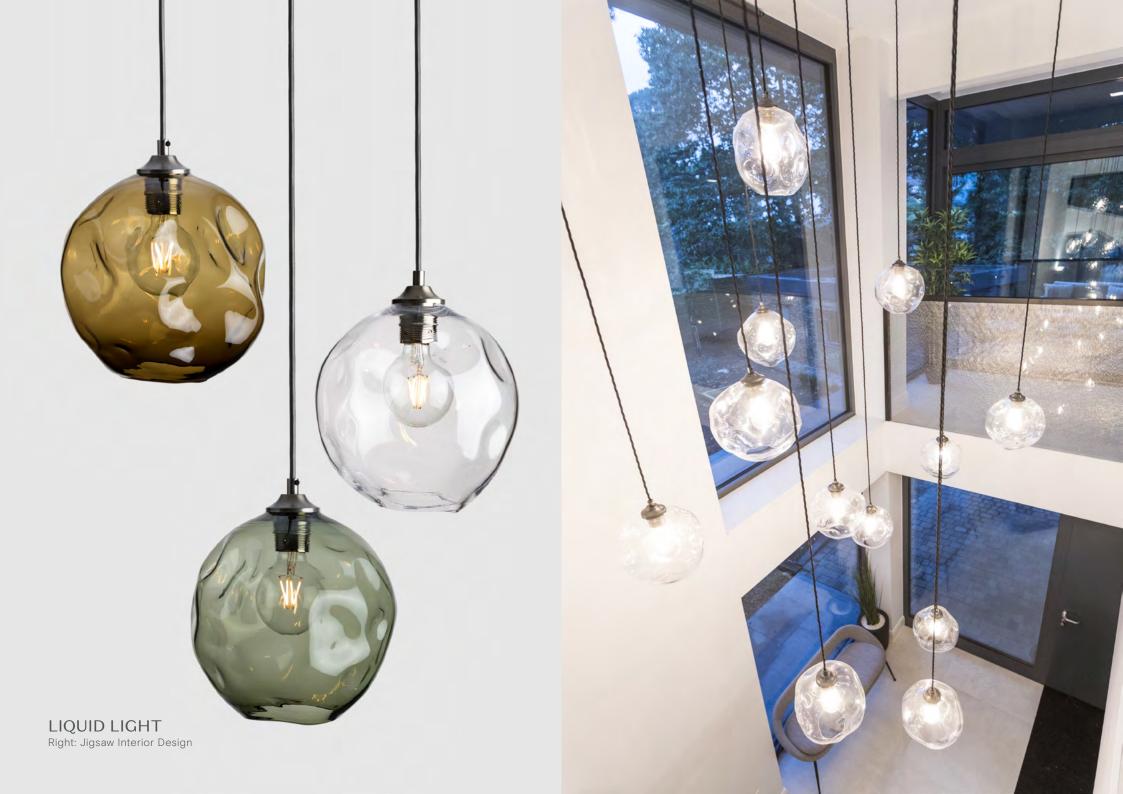

## OPTIONS

Each light at Rothschild & Bickers is handcrafted, from the glass shade to the electrical components. This allows everything from the glass colour, flex and metal finish to be fully customised by the client. As standard we have over twenty glass colours, seven metal finishes and ninety flexes to choose from. It is also possible to specify small details like fabric fringe colour and ceiling rose styles. All the lights are supplied with a dimmable LED filament bulb selected to suit the pendant shape and lumen output requirements. Samples of glass colour, flex colour and metal finish are available on request by post or can be picked up at the London showroom.