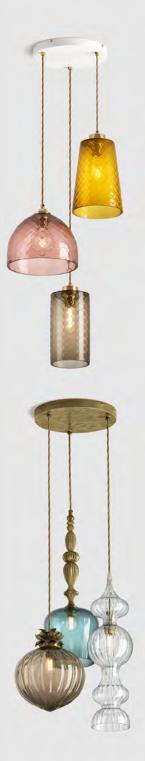

# CLUSTERS

Clusters are the ideal solution for hanging multiple lights from just one electrical outlet. We offer two sizes as standard a 265mm which can hold three pendants or a 442mm which will accomodate five pendants.

You can use any combination of our pendant lights, to make your cluster completely unique. For more information visit the clusters section of our website where you can find some suggested combinations.