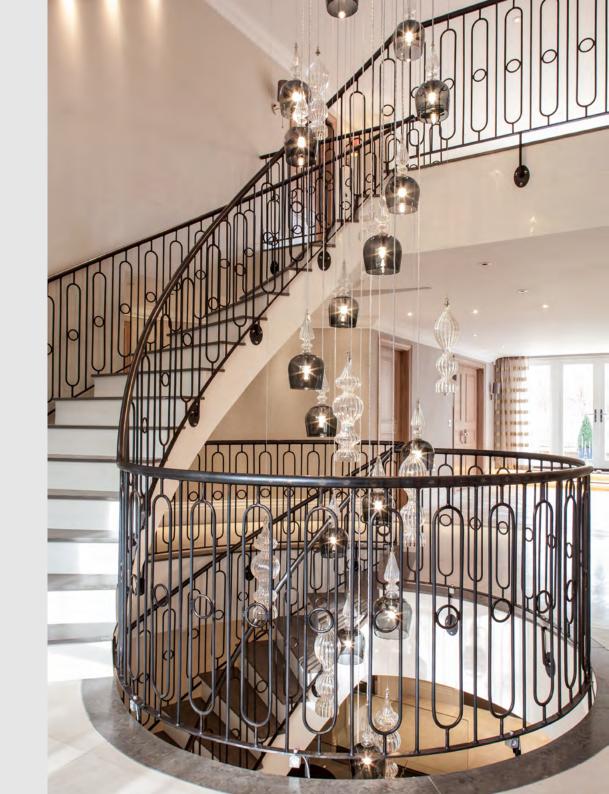

# MULTI DROP PLATES

We offer a bespoke design service for larger lighting installations. These large multi drop plates are perfect for stairwells, entrance ways and commercial spaces and are made to fit the dimensions of your space.

The most common are circular and square but rectangles and ovals are also available on request.

Using 3D CAD programmes, our designers can work out the correct number of lights, the drop heights, and help you visualise how the installation will look in your space. We can also design solutions for more challenging installations such as spaces with a glass, pitched or decorative ceiling.