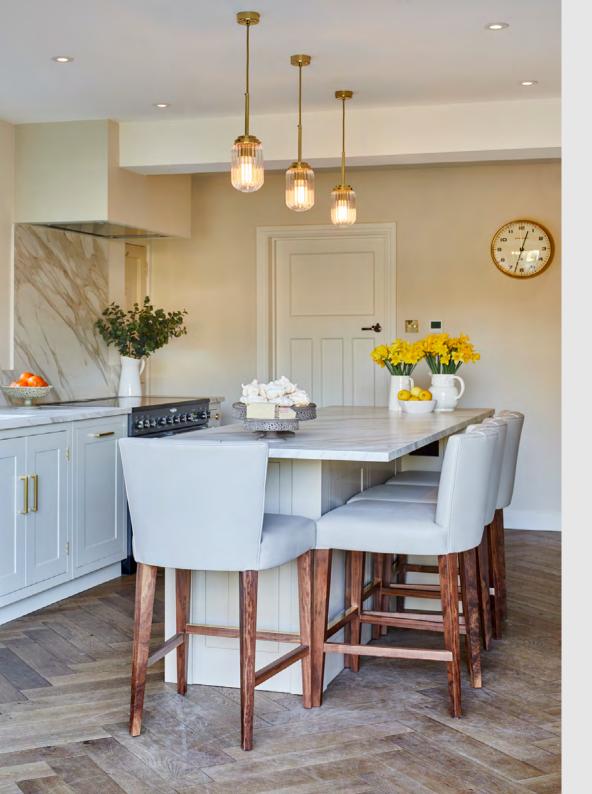

# CLUSTERS

Clusters are the ideal solution for hanging multiple lights from just one electrical outlet. We offer two sizes as standard a 265mm which can hold three pendants or a 442mm which will accomodate five pendants.

You can use any combination of our pendant lights, to make your cluster completely unique. For more information visit the clusters section of our website where you can find some suggested combinations.