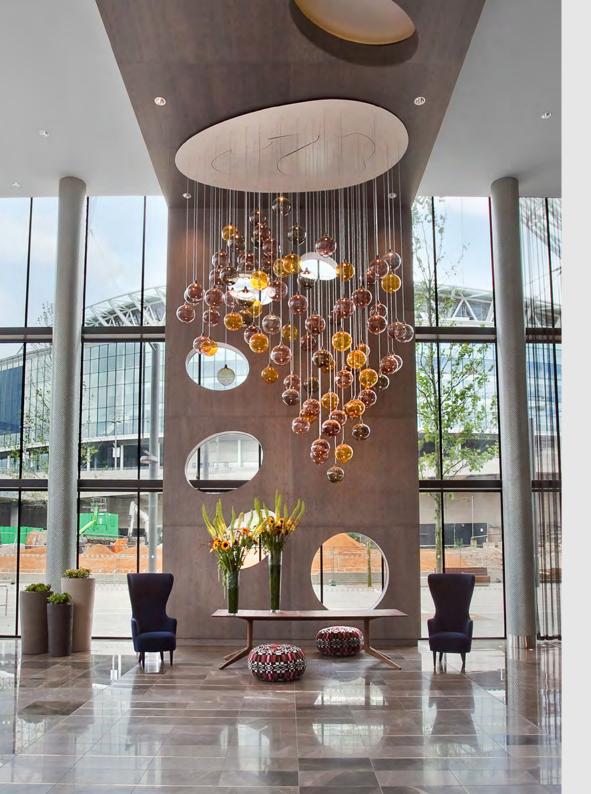

# MULTI DROP PLATES

We offer a bespoke design service for larger lighting installations. These large multi drop plates are perfect for stairwells, entrance ways and commercial spaces and are made to fit the dimensions of your space.

The most common are circular and square but rectangles and ovals are also available on request.

Using 3D CAD programmes, our designers can work out the correct number of lights, the drop heights, and help you visualise how the installation will look in your space. We can also design solutions for more challenging installations such as spaces with a glass, pitched or decorative ceiling.