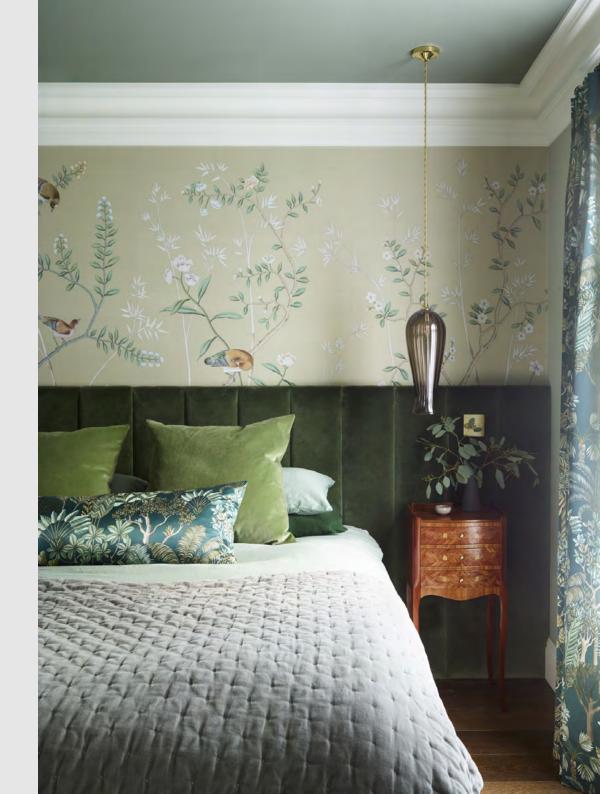

## OPTIONS

Each light at Rothschild & Bickers is handcrafted, from the glass shade to the electrical components. This allows everything from the glass colour, flex and metal finish to be fully customised by the client. As standard we have over twenty glass colours, seven metal finishes and ninety flexes to choose from. It is also possible to specify small details like fabric fringe colour and ceiling rose styles. All the lights are supplied with a dimmable LED filament bulb selected to suit the pendant shape and lumen output requirements. Samples of glass colour, flex colour and metal finish are available on request by post or can be picked up at the London showroom.