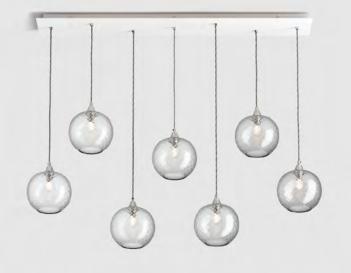

# MULTI DROP PLATES

We offer a bespoke design service for larger lighting installations. These large multi drop plates are perfect for stairwells, entrance ways and commercial spaces and are made to fit the dimensions of your space.

The most common are circular and square but rectangles and ovals are also available on request.

Using 3D CAD programmes, our designers can work out the correct number of lights, the drop heights, and help you visualise how the installation will look in your space. We can also design solutions for more challenging installations such as spaces with a glass, pitched or decorative ceiling.