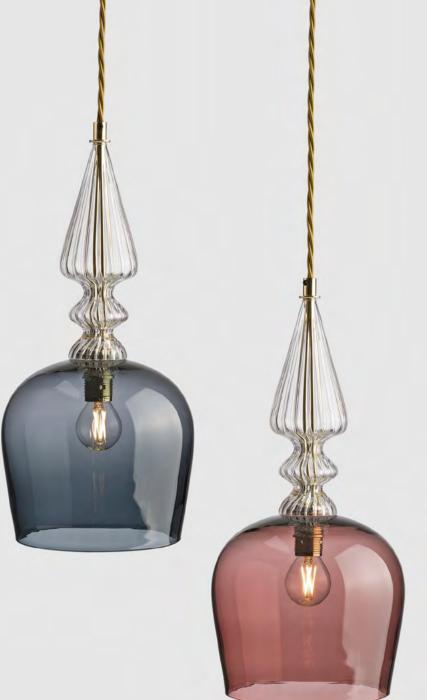

ques. Pure molten glass is formed and shaped using only calipers as a measure, making products that are unique and individual. Quality and finish are paramount, creating glass that will be cherished by future generations.







SHIP PENDANT Left: Interior design by AG Interiors Photo: Chris Snook



PICK-N-MIX Right: Romo Fabrics











Left: DCL Interior Design









 TASSEL LIGHT

 Left: Rosendale Design for Chooks

 Photo: John Carey



VINTAGE LIGHT Right: 200 Degrees Coffee Shop Photo: Marcus Holdsworth







POP LIGHT Left: Motel One Spittelmarkt



**EMPIRE LIGHT** Right: Nia Morris Photo: Andrew Beasley













SPINDLE PENDANT Left: Motel One Salzburg Mirabell



LANTERN LIGHT Right: Pia Design Photo: Mary Wadsworth







STANDING PENDANT Left: Prestigious Textiles



SPINDLE SHADE Right: Kingshall Estates Photo: Adelina Iliev







RETRO LIGHT Left: EdwardsMcCoy Photo: Marek Sikora



NOUVEAU BELL & OPEN Right: Styling by Laura Fulmine Photo: Simon Bevan







BUBBLE LIGHT Left: The Manser Practice for Hilton Wembley







FINIAL PENDANT

QUARTZ LIGHT



# WALL LIGHTS

To complement our pendant lights, Rothschild & Bickers have launched an extensive range of wall lights. By combining our classic glass shades with a variety of wall arm shapes, we offer clients over thirty choices that will suit any interior style. These decorative wall lights can be customised and specified with all of our standard glass and metal finish options. For more information please visit our website.

# CLUSTERS

Clusters are the ideal solution for hanging multiple lights