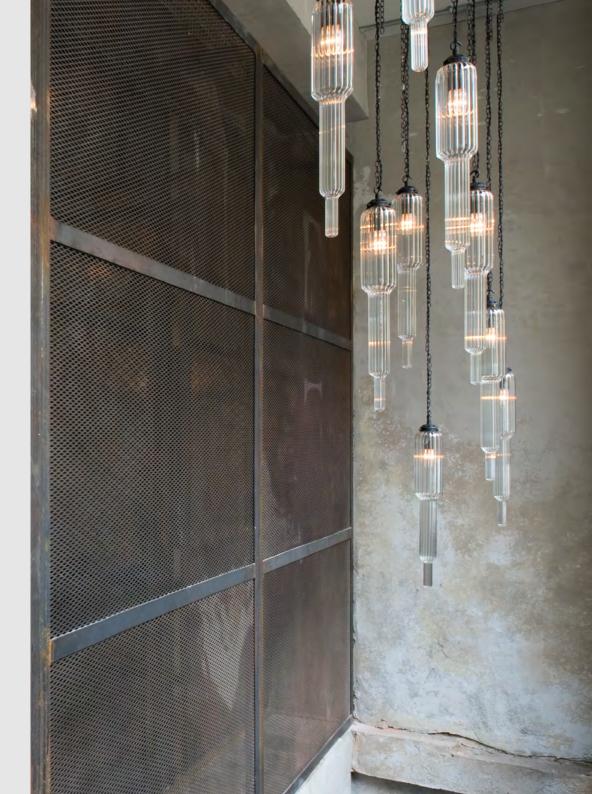

# CLUSTERS

Clusters are the ideal solution for hanging multiple lights from just one electrical outlet. We offer two sizes as standard a 265mm which can hold three pendants or a 442mm which will accomodate five pendants.

You can use any combination of our pendant lights, to make your cluster completely unique. For more information visit the clusters section of our website where you can find some suggested combinations.