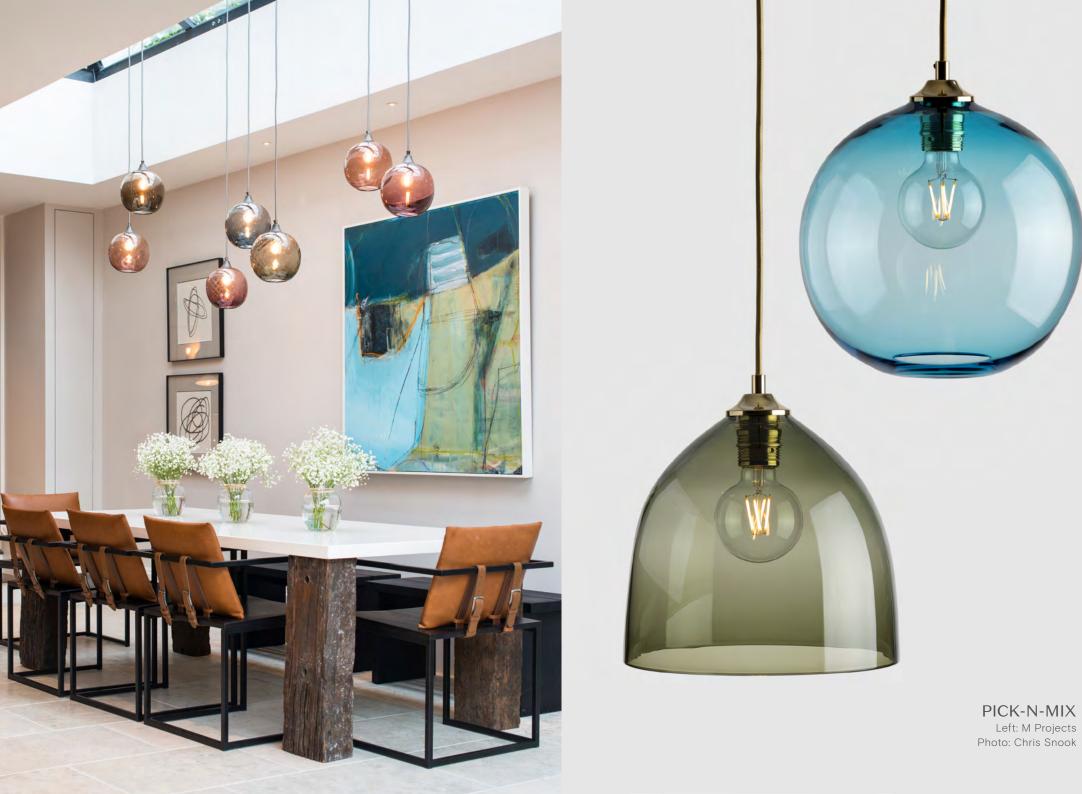

SHIP PENDANT Left: Interior design by AG Interiors Photo: Chris Snook

PICK-N-MIX Right: Romo Fabrics

Left: DCL Interior Design

 TASSEL LIGHT

 Left: Rosendale Design for Chooks

 Photo: John Carey

VINTAGE LIGHT Right: 200 Degrees Coffee Shop Photo: Marcus Holdsworth