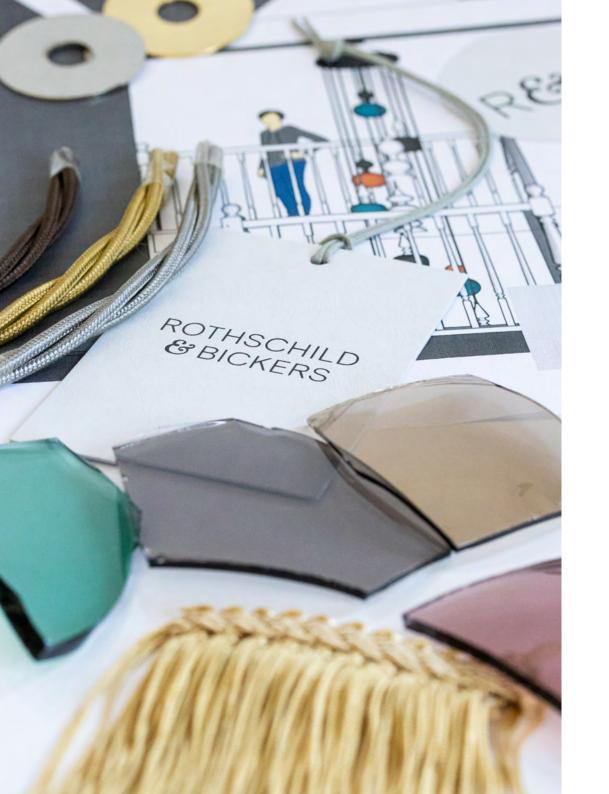

## OPTIONS

Each light at Rothschild & Bickers is handcrafted, from the glass shade to the electrical components. This allows everything from the glass colour, flex and metal finish to be fully customised by the client. As standard we have over twenty glass colours, seven metal finishes and ninety flexes to choose from. It is also possible to specify small details like fabric fringe colour and ceiling rose styles. All the lights are supplied with a dimmable LED filament bulb selected to suit the pendant shape and lumen output requirements. Samples of glass colour, flex colour and metal finish are available on request by post or can be picked up at the London showroom.