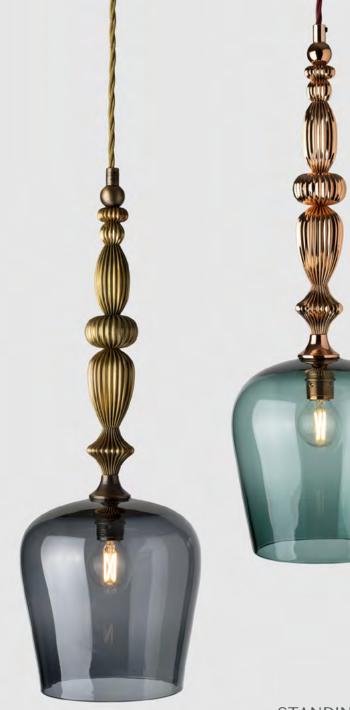

hand blown using traditional skills and techniques. Pure molten glass is formed and shaped using only calipers as a measure, making products that are unique and individual. Quality and finish are paramount, creating glass that will be cherished by future generations.







SHIP PENDANT Left: Interior design by AG Interiors Photo: Chris Snook



PICK-N-MIX Right: Romo Fabrics











Left: DCL Interior Design









 TASSEL LIGHT

 Left: Rosendale Design for Chooks

 Photo: John Carey



VINTAGE LIGHT Right: 200 Degrees Coffee Shop Photo: Marcus Holdsworth







POP LIGHT Left: Motel One Spittelmarkt



**EMPIRE LIGHT** Right: Nia Morris Photo: Andrew Beasley













SPINDLE PENDANT Left: Motel One Salzburg Mirabell



LANTERN LIGHT Right: Pia Design Photo: Mary Wadsworth







STANDING PENDANT Left: Prestigious Textiles



SPINDLE SHADE Right: Kingshall Estates Photo: Adelina Iliev







RETRO LIGHT Left: EdwardsMcCoy Photo: Marek Sikora



NOUVEAU BELL & OPEN Right: Styling by Laura Fulmine Photo: Simon Bevan







BUBBLE LIGHT Left: The Manser Practice for Hilton Wembley







FINIAL PENDANT

QUARTZ LIGHT



# WALL LIGHTS

To complement our pendant lights, Rothschild & Bickers have launched an extensive range of wall lights. By combining our classic glass shades with a variety of wall arm shapes, we offer clients over thirty choices that will suit any interior style. These decorative wall lights can be customised and specified with all of our standard glass and metal finish options. For more information please visit our website.

# CLUSTERS

Clusters are