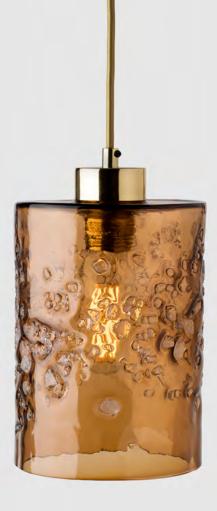

## OPTIONS

Each light at Rothschild & Bickers is handcrafted, from the glass shade to the electrical components. This allows everything from the glass colour, flex and metal finish to be fully customised by the client. As standard we have over twenty glass colours, seven metal finishes and ninety flexes to choose from. It is also possible to specify small details like fabric fringe colour and ceiling rose styles. All the lights are supplied with a dimmable LED filament bulb selected to suit the pendant shape and lumen output requirements. Samples of glass colour, flex colour and metal finish are available on request by post or can be picked up at the London showroom.