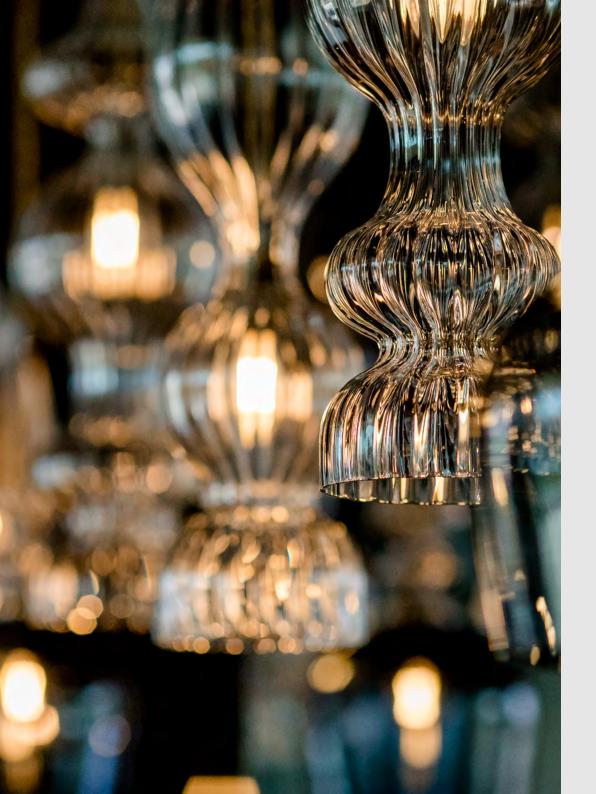

## OPTIONS

Each light at Rothschild & Bickers is handcrafted, from the glass shade to the electrical components. This allows everything from the glass colour, flex and metal finish to be fully customised by the client. As standard we have over twenty glass colours, seven metal finishes and ninety flexes to choose from. It is also possible to specify small details like fabric fringe colour and ceiling rose styles. All the lights are supplied with a dimmable LED filament bulb selected to suit the pendant shape and lumen output requirements. Samples of glass colour, flex colour and metal finish are available on request by post or can be picked up at the London showroom.