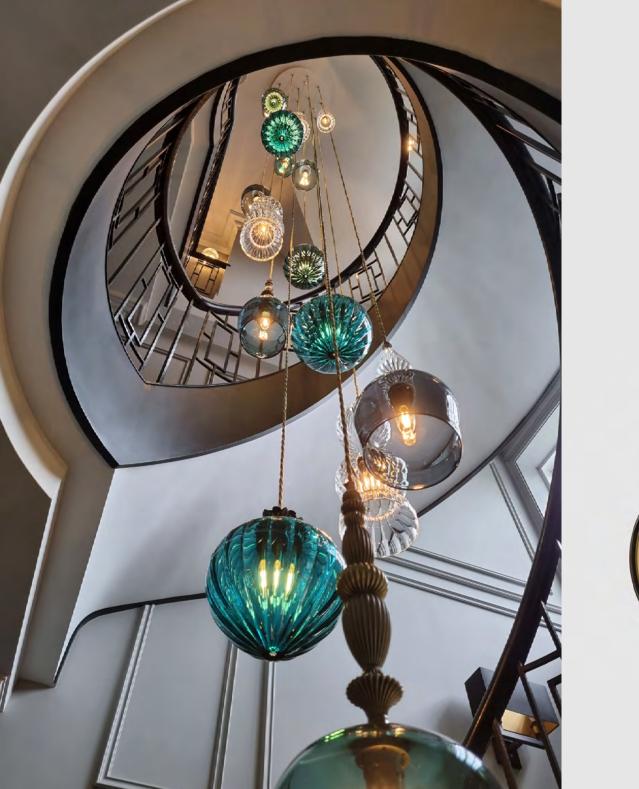

# MULTI DROP PLATES

We offer a bespoke design service for larger lighting installations. These large multi drop plates are perfect for stairwells, entrance ways and commercial spaces and are made to fit the dimensions of your space.

The most common are circular and square but rectangles and ovals are also available on request.

Using 3D CAD programmes, our designers can work out the correct number of lights, the drop heights, and help you visualise how the installation will look in your space. We can also design solutions for more challenging installations such as spaces with a glass, pitched or decorative ceiling.

### LONDON SHOWROOM

Our showroom is located on Cross Street in Islington. With its fine 18th Century houses and stylish stores, this area has become a centre for interior design. The space showcases our finely crafted lights and fittings that are characteristic of Rothschild & Bickers, with experts on hand to give personalised design and style advice. The showroom is regularly curated with an expansive collection of all glass, metal and flex options, as well as a selection of multiple drop ceiling plates and retrofit LED filament bulbs. There is also the opportunity to see examples of 3D modelling used in larger constructed chandeliers, stairwell features and bespoke projects. Everything is available for clients to delve into, discuss and learn about. You can book an appointment or feel free to just drop in and have a look around.