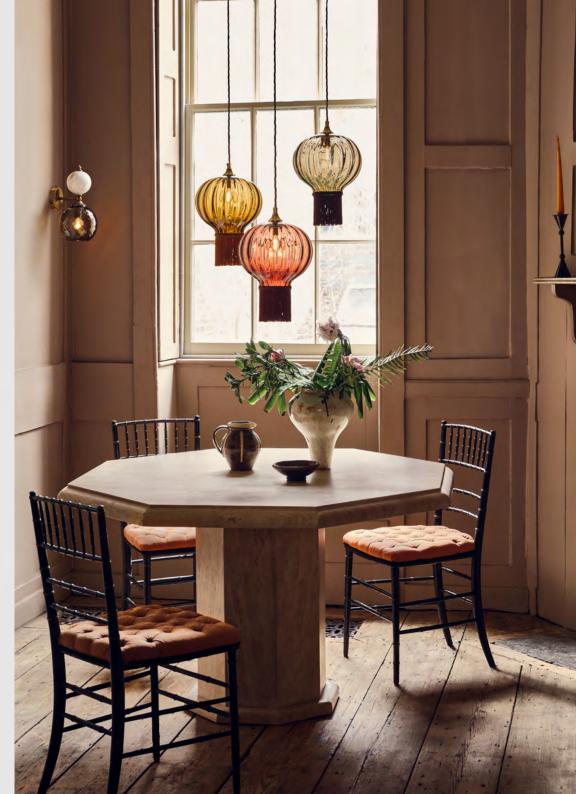

## OPTIONS

Each light at Rothschild & Bickers is handcrafted, from the glass shade to the electrical components. This allows everything from the glass colour, flex and metal finish to be fully customised by the client. As standard we have over twenty glass colours, seven metal finishes and ninety flexes to choose from. It is also possible to specify small details like fabric fringe colour and ceiling rose styles. All the lights are supplied with a dimmable LED filament bulb selected to suit the pendant shape and lumen output requirements. Samples of glass colour, flex colour and metal finish are available on request by post or can be picked up at the London showroom.