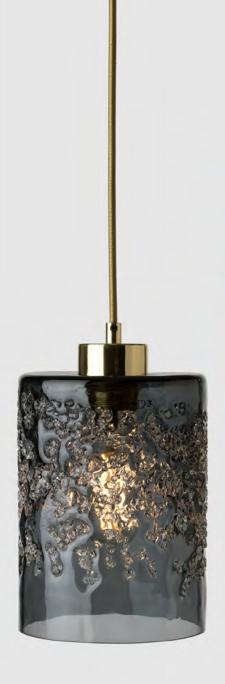

## OPTIONS

Each light at Rothschild & Bickers is handcrafted, from the glass shade to the electrical components. This allows everything from the glass colour, flex and metal finish to be fully customised by the client. As standard we have over twenty glass colours, seven metal finishes and ninety flexes to choose from. It is also possible to specify small details like fabric fringe colour and ceiling rose styles. All the lights are supplied with a dimmable LED filament bulb selected to suit the pendant shape and lumen output requirements. Samples of glass colour, flex colour and metal finish are available on request by post or can be picked up at the London showroom.