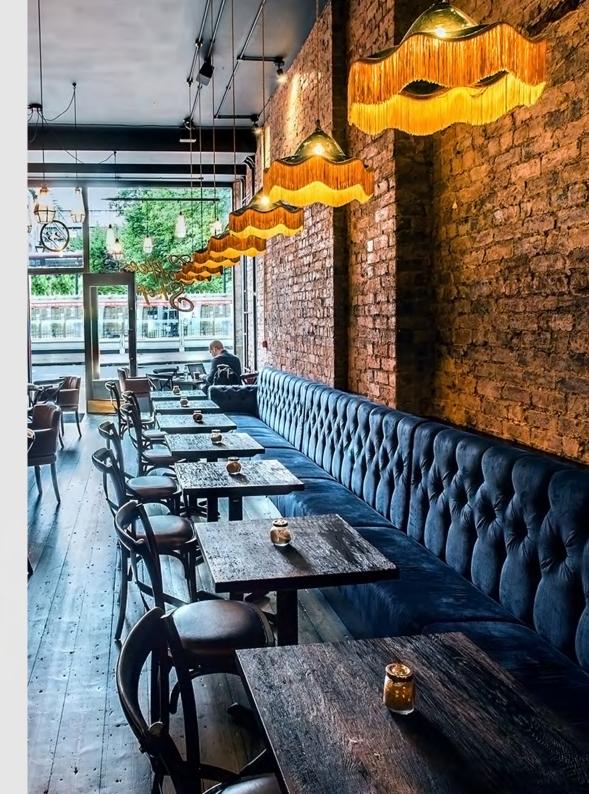

# CLUSTERS

Clusters are the ideal solution for hanging multiple lights from just one electrical outlet. We offer two sizes as standard a 265mm which can hold three pendants or a 442mm which will accomodate five pendants.

You can use any combination of our pendant lights, to make your cluster completely unique. For more information visit the clusters section of our website where you can find some suggested combinations.