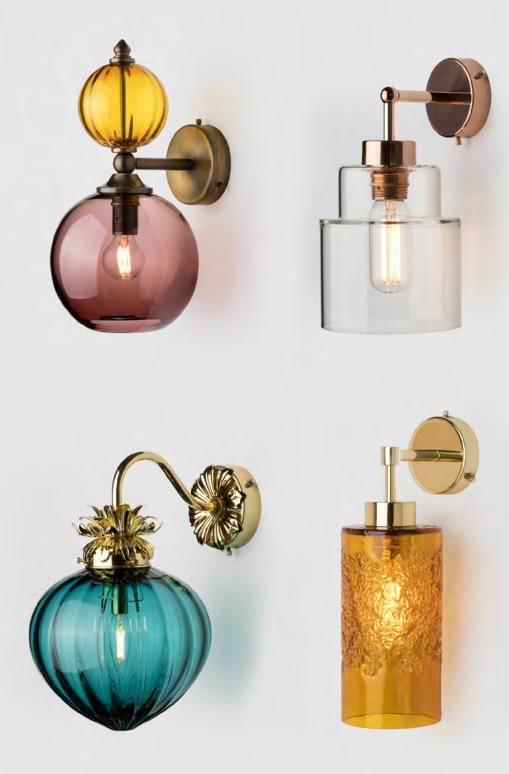

# WALL LIGHTS

To complement our pendant lights, Rothschild & Bickers have launched an extensive range of wall lights. By combining our classic glass shades with a variety of wall arm shapes, we offer clients over thirty choices that will suit any interior style. These decorative wall lights can be customised and specified with all of our standard glass and metal finish options. For more information please visit our website.