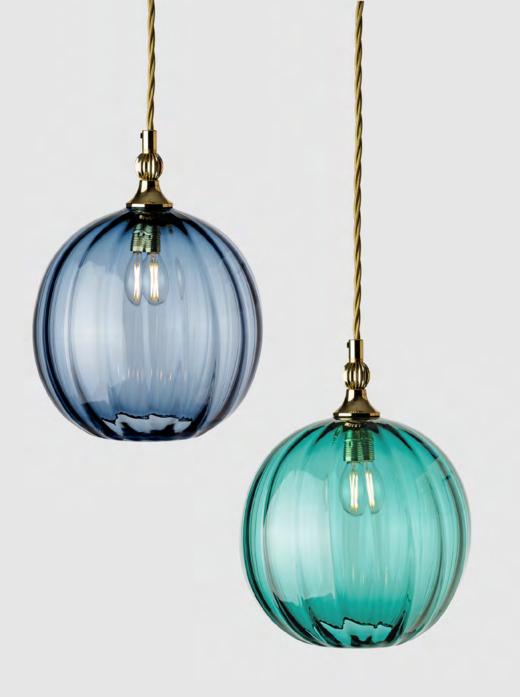

## OPTIONS

Each light at Rothschild & Bickers is handcrafted, from the glass shade to the electrical components. This allows everything from the glass colour, flex and metal finish to be fully customised by the client. As standard we have over twenty glass colours, seven metal finishes and ninety flexes to choose from. It is also possible to specify small details like fabric fringe colour and ceiling rose styles. All the lights are supplied with a dimmable LED filament bulb selected to suit the pendant shape and lumen output requirements. Samples of glass colour, flex colour and metal finish are available on request by post or can be picked up at the London showroom.