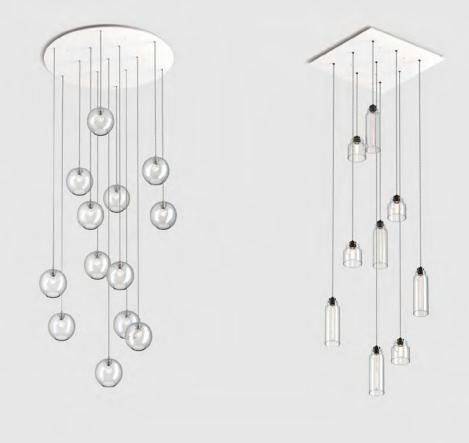

# MULTI DROP PLATES

We offer a bespoke design service for larger lighting installations. These large multi drop plates are perfect for stairwells, entrance ways and commercial spaces and are made to fit the dimensions of your space.

The most common are circular and square but rectangles and ovals are also available on request.

Using 3D CAD programmes, our designers can work out the correct number of lights, the drop heights, and help you visualise how the installation will look in your space. We can also design solutions for more challenging installations such as spaces with a glass, pitched or decorative ceiling.