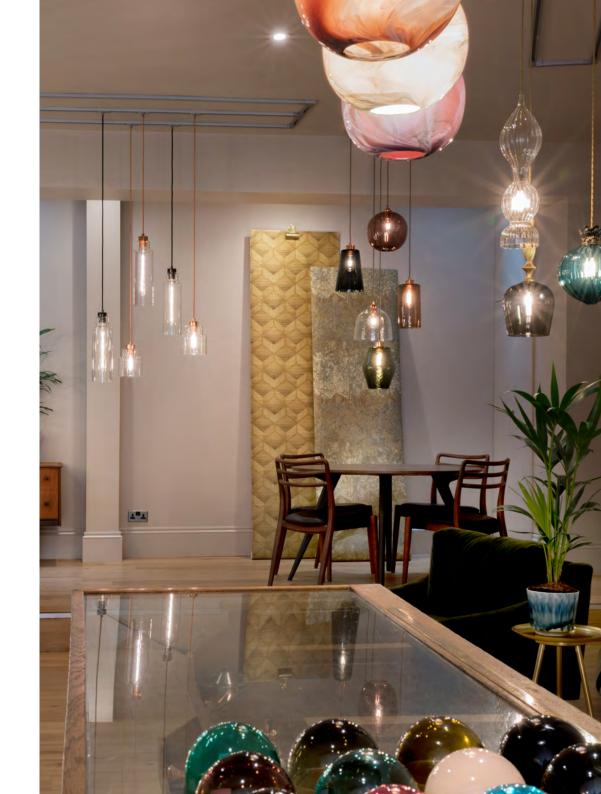

### LONDON SHOWROOM

Our showroom is located on Cross Street in Islington. With its fine 18th Century houses and stylish stores, this area has become a centre for interior design. The space showcases our finely crafted lights and fittings that are characteristic of Rothschild & Bickers, with experts on hand to give personalised design and style advice. The showroom is regularly curated with an expansive collection of all glass, metal and flex options, as well as a selection of multiple drop ceiling plates and retrofit LED filament bulbs. There is also the opportunity to see examples of 3D modelling used in larger constructed chandeliers, stairwell features and bespoke projects. Everything is available for clients to delve into, discuss and learn about. You can book an appointment or feel free to just drop in and have a look around.

## OPTIONS

Each light at Rothschild & Bickers is handcrafted, from the glass shade to the electrical components. This allows everything from the glass colour, flex and metal finish to be fully customised by the client. As standard we have over twenty glass colours, seven metal finishes and ninety flexes to choose from. It is also possible to specify small details like fabric fringe colour and ceiling rose styles. All the lights are supplied with a dimmable LED filament bulb selected to suit the pendant shape and lumen output requirements. Samples of glass colour, flex colour and metal finish are available on request by post or can be picked up at the London showroom.