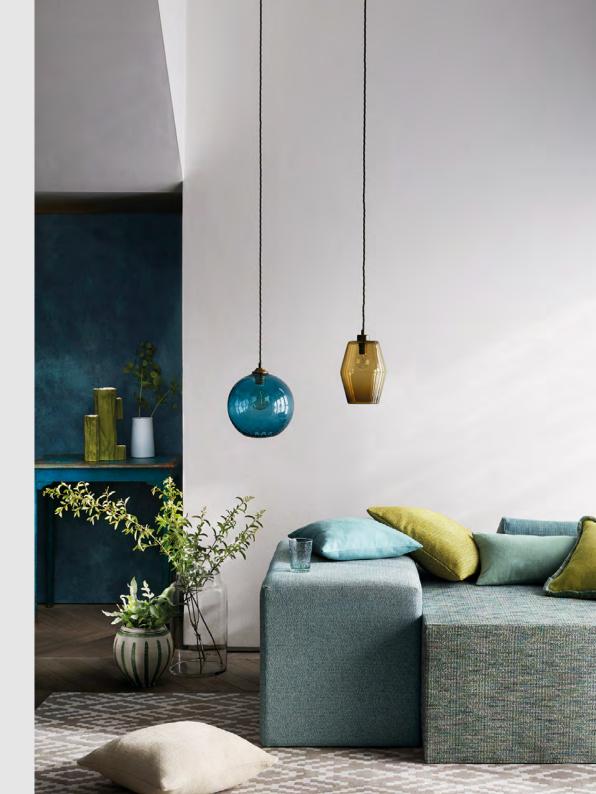

SHIP PENDANT Left: Interior design by AG Interiors Photo: Chris Snook

PICK-N-MIX Right: Romo Fabrics

Left: DCL Interior Design

 TASSEL LIGHT

 Left: Rosendale Design for Chooks

 Photo: John Carey

VINTAGE LIGHT Right: 200 Degrees Coffee Shop Photo: Marcus Holdsworth