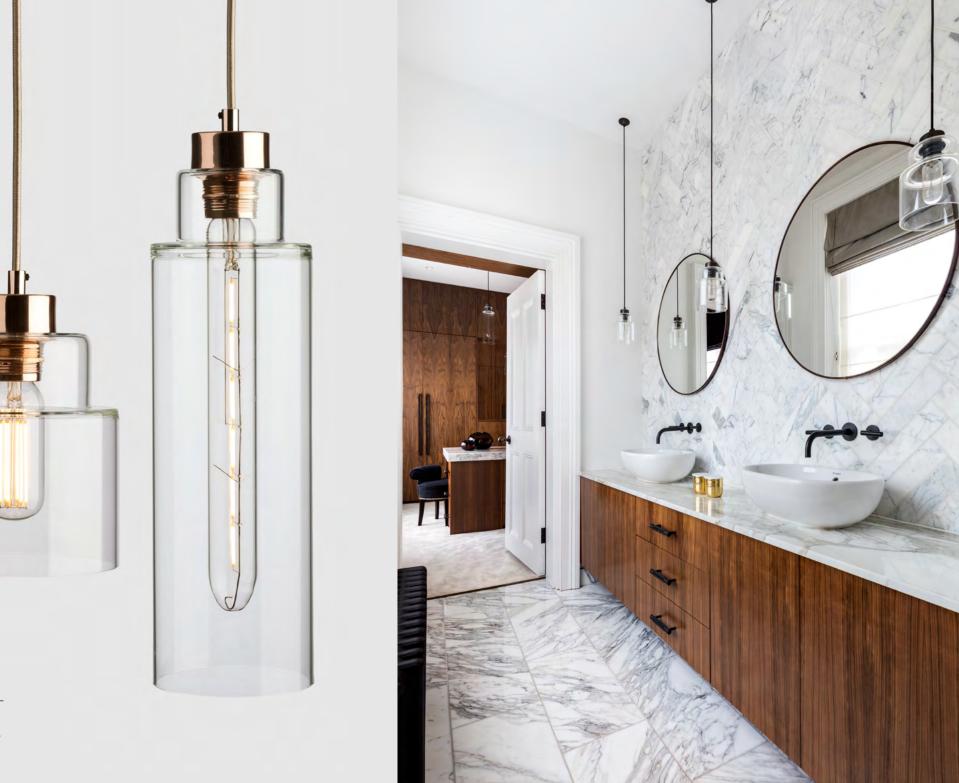

## OPTIONS

Each light at Rothschild & Bickers is handcrafted, from the glass shade to the electrical components. This allows everything from the glass colour, flex and metal finish to be fully customised by the client. As standard we have over twenty glass colours, seven metal finishes and ninety flexes to choose from. It is also possible to specify small details like fabric fringe colour and ceiling rose styles. All the lights are supplied with a dimmable LED filament bulb selected to suit the pendant shape and lumen output requirements. Samples of glass colour, flex colour and metal finish are available on request by post or can be picked up at the London showroom.