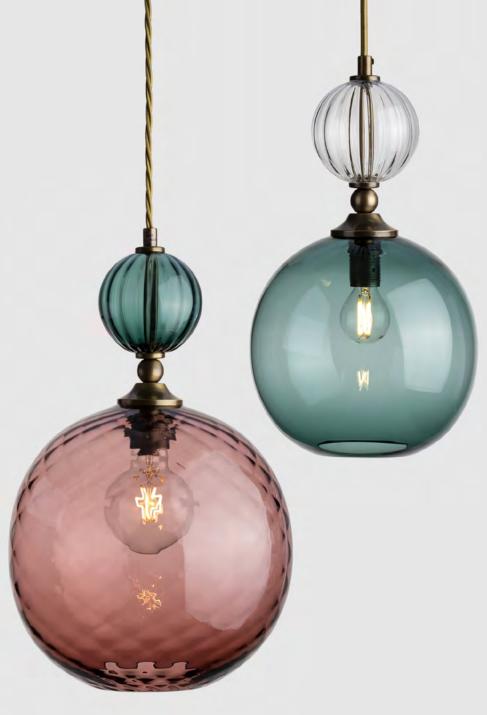

## OPTIONS

Each light at Rothschild & Bickers is handcrafted, from the glass shade to the electrical components. This allows everything from the glass colour, flex and metal finish to be fully customised by the client. As standard we have over twenty glass colours, seven metal finishes and ninety flexes to choose from. It is also possible to specify small details like fabric fringe colour and ceiling rose styles. All the lights are supplied with a dimmable LED filament bulb selected to suit the pendant shape and lumen output requirements. Samples of glass colour, flex colour and metal finish are available on request by post or can be picked up at the London showroom.