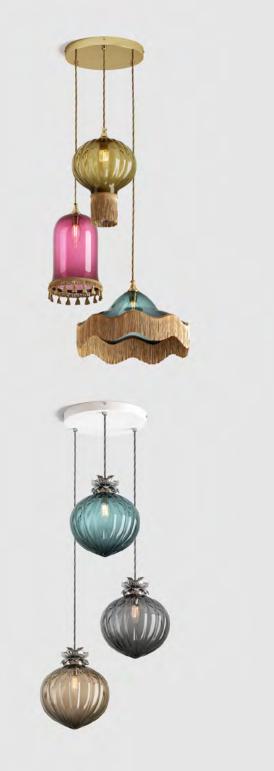

# CLUSTERS

Clusters are the ideal solution for hanging multiple lights from just one electrical outlet. We offer two sizes as standard a 265mm which can hold three pendants or a 442mm which will accomodate five pendants.

You can use any combination of our pendant lights, to make your cluster completely unique. For more information visit the clusters section of our website where you can find some suggested combinations.